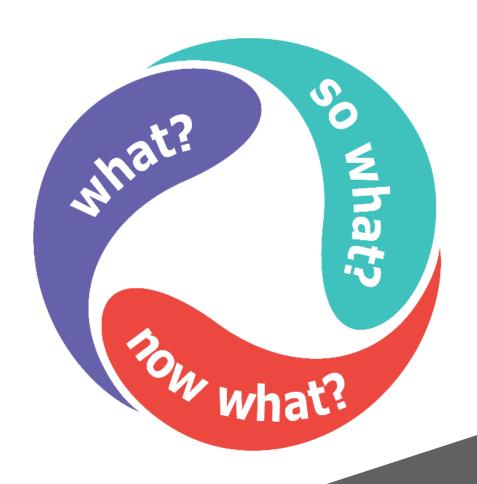

### Today's Adaptive Action

- ▶ WHAT? What creates resilience in complex systems?
- ► SO WHAT? So what does that mean for you?
- NOW WHAT? Now what are your next wise actions?