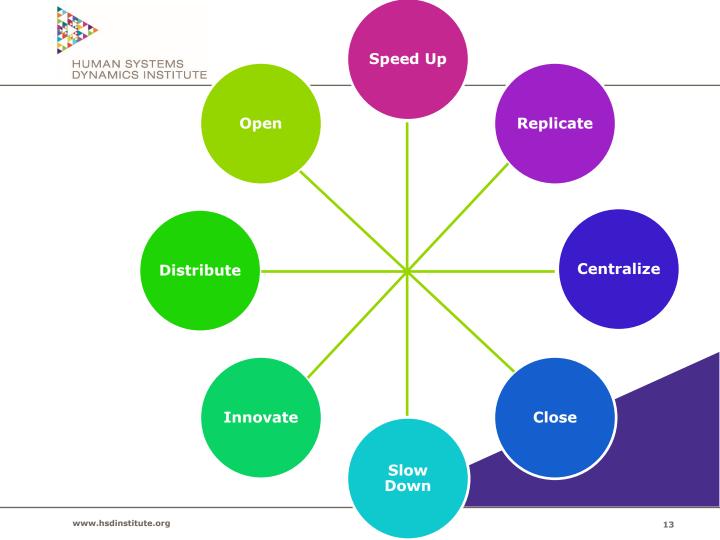

# Creativity

HUMAN SYSTEMS DYNAMICS INSTITUTE

Open

Close

Slow Down

Replicate

Innovate