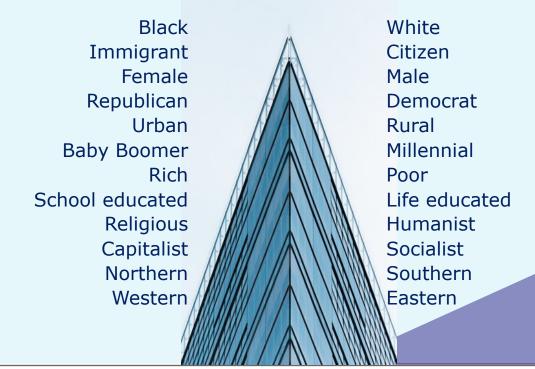

## Power of Difference: Potential Energy

#### Power of Difference: Attraction

### Power of Difference: Play

## Power of Difference: Creativity