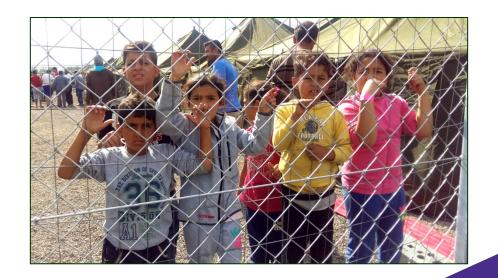

## Danger of Difference: Tribalism

#### Danger of Difference: Dehumanization

Bridge with dialogue

Bridge with empathy

Bridge with inquiry

Bridge with courage