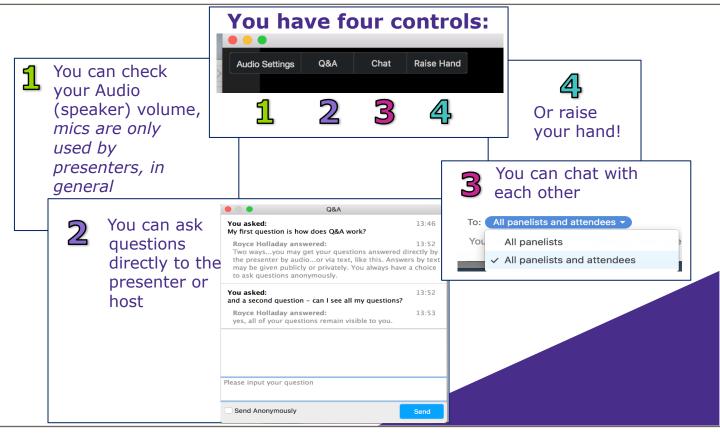

# Integrate: Find your fix that fits!

Live Virtual Workshop
December 7, 2017
Glenda Eoyang
geoyang@hsdinstitute.org

Nothing is intractable.



#### Welcome to our new webinar space!

HUMAN SYSTEMS DYNAMICS INSTITUTE





# Integrate: Find your fix that fits!

Live Virtual Workshop
December 7, 2017
Glenda Eoyang
geoyang@hsdinstitute.org

Nothing is intractable.



Divide and rule, the politician cries; Unite and lead, is watchword of the wise.





#### Differences that make a difference today





#### Today we will explore . . .

- ▶ What are the powers and dangers of difference?
- ▶ **So what** is the path to a fix that fits?
- ▶ Now what bridges will you build today?









## Power of Difference: Potential Energy





#### Power of Difference: Attraction





### Power of Difference: Play





## Power of Difference: Creativity





### Danger of Difference: Bifurcation





### Danger of Difference: Conflict





#### Danger of Difference: Misunderstanding





### Danger of Difference: Isolatio