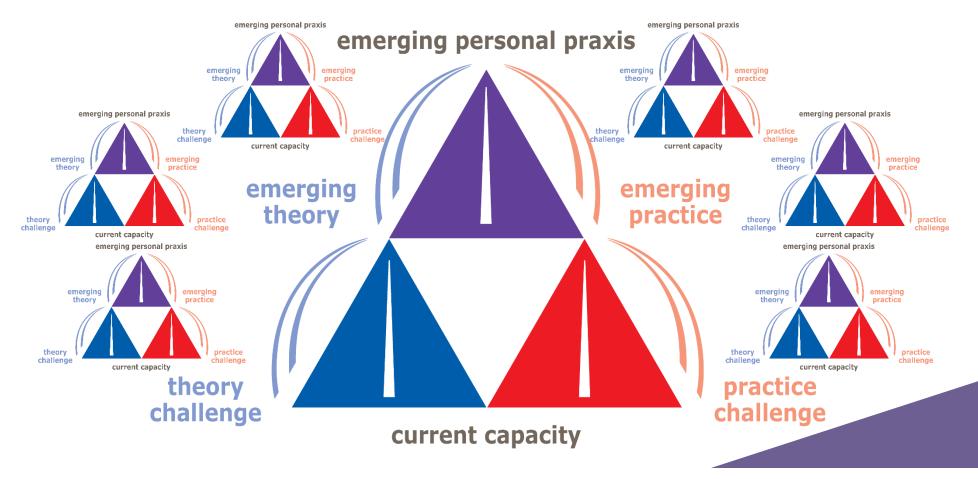

# Energy comes from difference

#### emerging personal praxis

#### And the difference fuels the community!

**SO WHAT?**So what makes the energy regenerative?