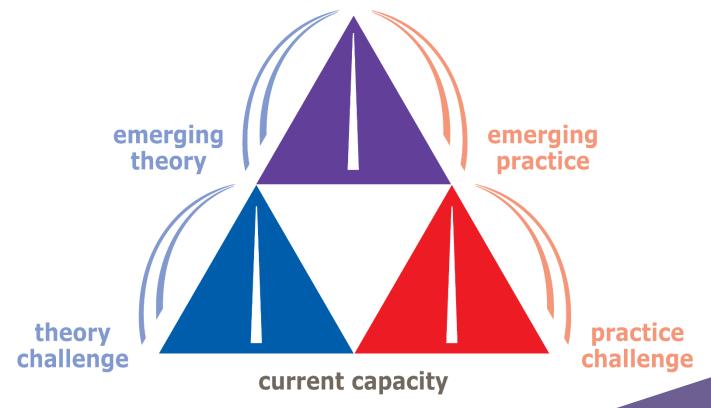

# Energy comes from difference

#### emerging personal praxis

#### And the difference fuels the community!

**SO WHAT?**So what makes the energy regenerative?