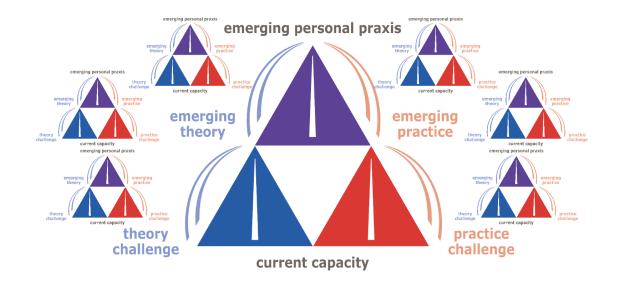

# The HSD Exchanges **strive** to be . . .

- Curious
- Two-way
- Multiple media
- Relational
- Long-term
- ► Elastic
- Wide and narrow
- Short and long
- Learning
- ► And . . .

NOW WHAT? Now what fills your HSD tank?

#### emerging personal praxis