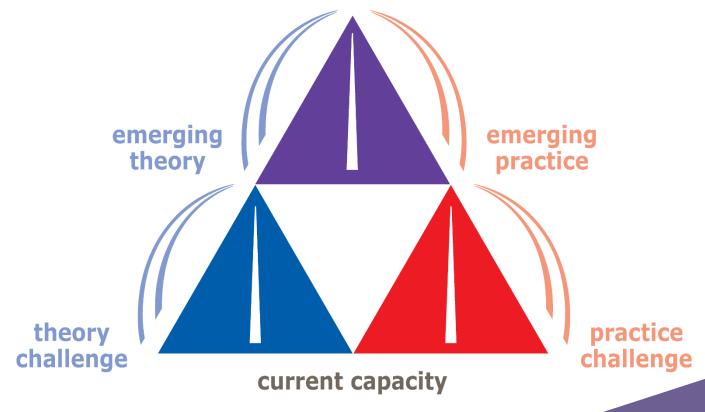

# Energy comes from difference

#### emerging personal praxis

#### And the difference fuels the community!

**SO WHAT?**So what makes the energy regenerative?