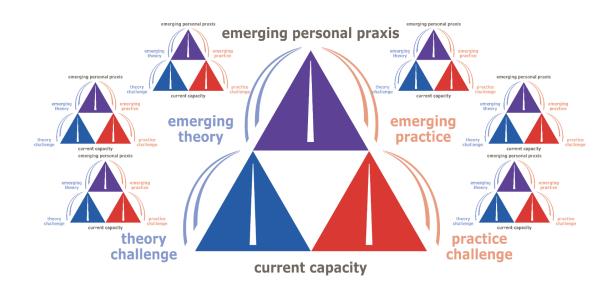

# Energy comes from difference

#### emerging personal praxis

#### And the difference fuels the community!

**SO WHAT?**So what makes the energy regenerative?