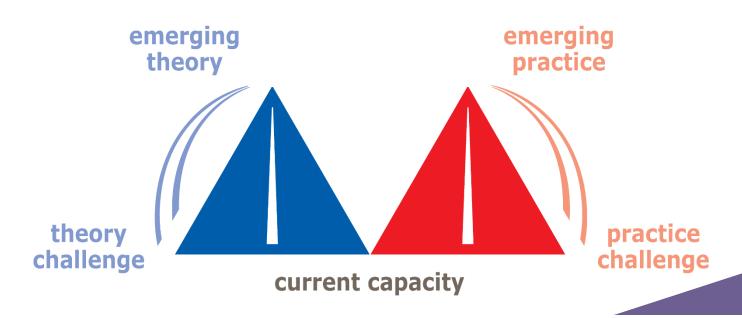

# Energy comes from difference

#### emerging personal praxis

#### And the difference fuels the community!

**SO WHAT?**So what makes the energy regenerative?