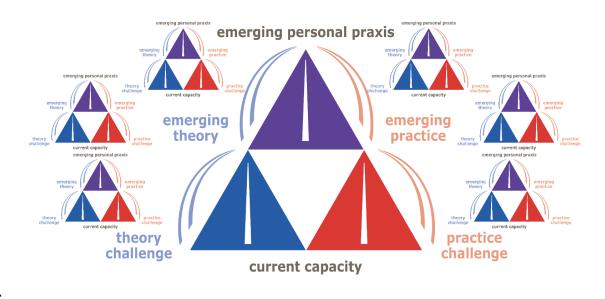

# The HSD Exchanges **strive** to be . . .

- Curious
- Two-way
- Multiple media
- Relational
- Long-term
- ► Elastic
- Wide and narrow
- Short and long
- Learning
- ► And . . .

NOW WHAT? Now what fills your HSD tank?

#### emerging personal praxis