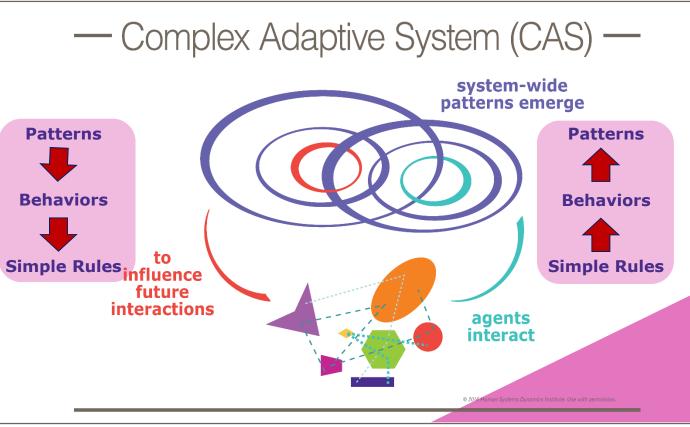

## Adaptive Action, Of Course!

# Simple Rules . . .

- Connect systemic intentions with local information and action
- Set conditions for patterns to emerge
- Hold the pattern, regardless of circumstances
- Apply everywhere
- Respond to context
- Support freedom and constraint
- Are shared across a community
- Invite generative dialogue
- Are easy to remember
- Are consonant with existing practice
- Become intuitive over time

## What patterns would these rules generate as the dynamical change moves along?